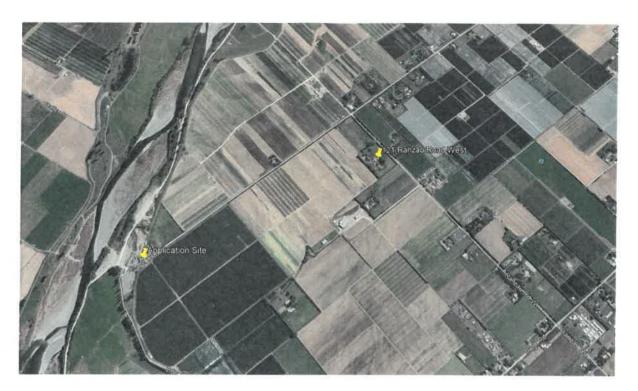

ea River berm (the **proposal**). The application seeks the following resource consents:
  - (a) land use consent to construct and operate the asphalt plant, and associated activities (RM201000);
  - (b) discharge permit to discharge contaminants to air from the plant duration 35 years (RM201002); and
  - (c) land use consent for earthworks in the Land Disturbance Area 1, including to the stopbank to re-align it, and then maintain it (RM201018).
- 3 The applicant has assessed the proposal as having a discretionary activity status overall.

#### Details of the submitter

The submitter owns the property at 121 Ranzau Road West, which is approximately 1 km north east of the Application Site. See below **Figure 1** for the location of 121 Ranzau Road West in relation to the Application Site.



Figure 1 - location of Application Site and 121 Ranzau Road West

- The submitter does not currently live at 121 Ranzau Road West, but the main occupants of 121 Ranzau Road West are a close family member, his wife and his two young children.

  Another couple rent a secondary dwelling on the property.
- The main occupants also keep and breed a number of horses on the property.

#### Submission

7 The submitter **opposes** the application in full.

#### Detail of submission

#### General reasons for submission

- 8 Dr Teece considers that the application:
  - (a) does not give effect to Part 2 of the RMA, specifically:
    - (i) section 6(d)
    - (ii) section 7(b), (c) and (f);
  - (b) does not appropriately avoid, remedy or mitigate its adverse effects on the environment; and



- (c) i