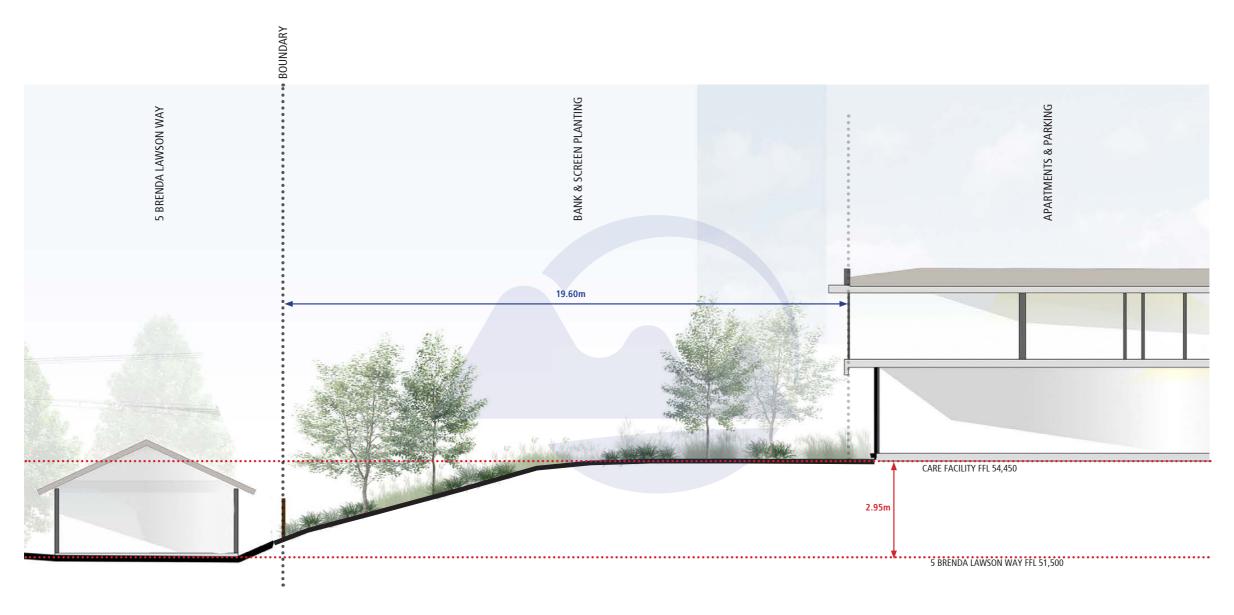

#### 3.9 CARE FACILITY UNIT - SECTION ELEVATION J-J

CARE FACILITY | SECTION ELEVATION J-J
NOTE: TREE SIZES ILLUSTRATED ON ELEVATIONS ARE BASED ON 10 YEARS OF
GROWTH FROM TIME OF PLANTING. SPECIES ON HILL STREET ARE TO BE SMALL
TO MEDIUM SIZED WITH TYPICAL MATURE HEIGHT OF 8.0m

OLIVE ESTATE HILL STREET BLOCK - HEARING 17115 **4TH AMENDMENT - 30.03.2021** 

| RESOURCE CONSENT PACKAGE APPLICATION: | DATE:      |
|---------------------------------------|------------|
| LODGED                                | 28.06.2019 |
| 1ST AMENDMENT                         | 04.03.2020 |
| 2ND AMENDMENT                         | 18.09.2020 |
| 3RD AMENDMENT                         | 06.10.2020 |
| 4TH AMENDMENT - THIS DOCUMENT         | 30.03.2021 |