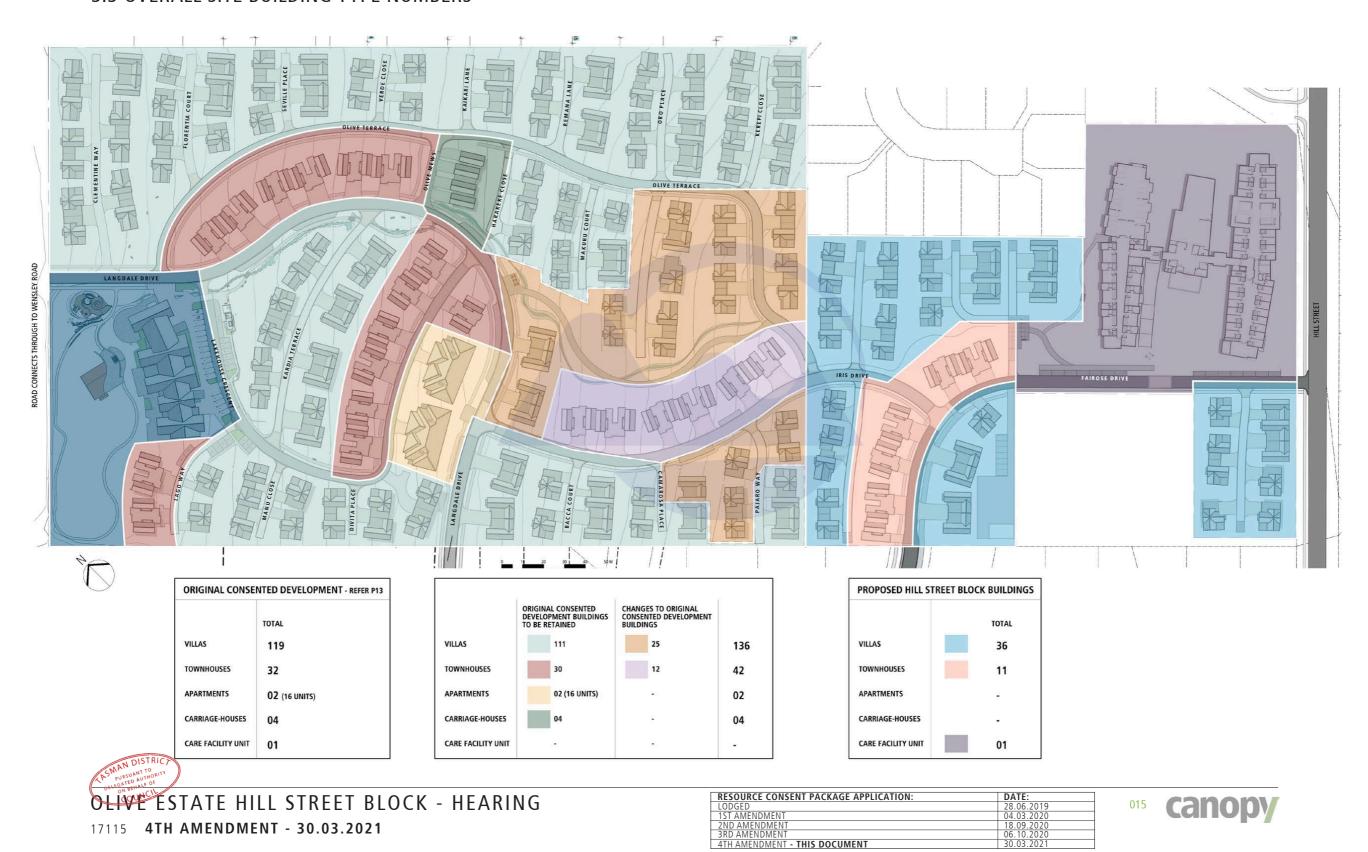

#### 3.3 OVERALL SITE BUILDING TYPE NUMBERS



# 3.0 MASTERPLAN3.4 OVERALL SITE MASTERPLAN



Resource consent RM190790. Dated 24 June 2021.







#### 3.7 CARE FACILITY UNIT - OVERLAND FLOWPATH



OLIVE ESTATE HILL STREET BLOCK - HEARING 17115 **4TH AMENDMENT - 30.03.2021** 

| RESOURCE CONSENT PACKAGE APPLICATION: | DATE:      |
|---------------------------------------|------------|
| LODGED                                | 28.06.2019 |
| 1ST AMENDMENT                         | 04.03.2020 |
| 2ND AMENDMENT                         | 18.09.2020 |
| 3RD AMENDMENT                         | 06.10.2020 |
| 4TH AMENDMENT - THIS DOCUMENT         | 30.03.2021 |

# Approved plan A8

## 3.0 MASTERPLAN

#### 3.8 CARE FACILITY UNIT - OVERLAND FLOWPATH SECTIONS



OLIVE ESTATE HILL STREET BLOCK - HEARING 17115 **4TH AMENDMENT - 30.03.2021** 

|