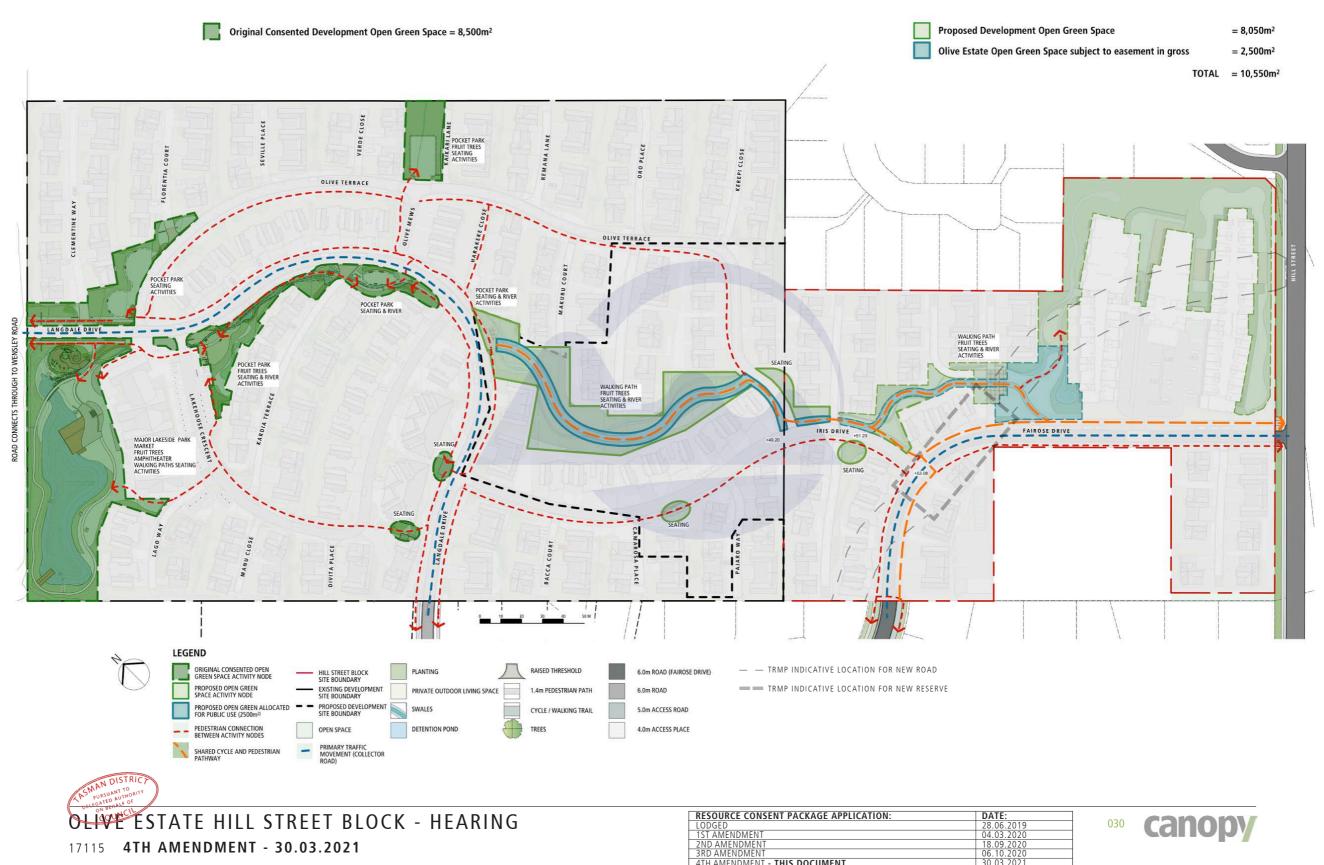

| 28.06.2019 |
| 1ST AMENDMENT                         | 04.03.2020 |
| 2ND AMENDMENT                         | 18.09.2020 |
| 3RD AMENDMENT                         | 06.10.2020 |
| 4TH AMENDMENT - THIS DOCUMENT         | 30.03.2021 |

#### 3.10 CONSTRUCTION STAGING PLAN



OLIVE ESTATE HILL STREET BLOCK - HEARING

17115 4TH AMENDMENT - 30.03.2021

| RESOURCE CONSENT PACKAGE APPLICATION: | DATE:      |
|---------------------------------------|------------|
| LODGED                                | 28.06.2019 |
| 1ST AMENDMENT                         | 04.03.2020 |
| 2ND AMENDMENT                         | 18.09.2020 |
| 3RD AMENDMENT                         | 06.10.2020 |
| 4TH AMENDMENT - THIS DOCUMENT         | 30.03.2021 |

#### 3.11 OPEN SPACE PLAN - OVERALL SITE



# 3.0 MASTERPLAN 3.12 PRIVATE SPACE PLAN - PROPOSED DEVELOPMENT **LEGEND** 5.0m ACCESS ROAD 4.0m ACCESS PLACE IRIS DRIVE OLIVE ESTATE HILL STREET BLOCK - HEARING canopy

17115 4TH AMENDMENT - 30.03.2021