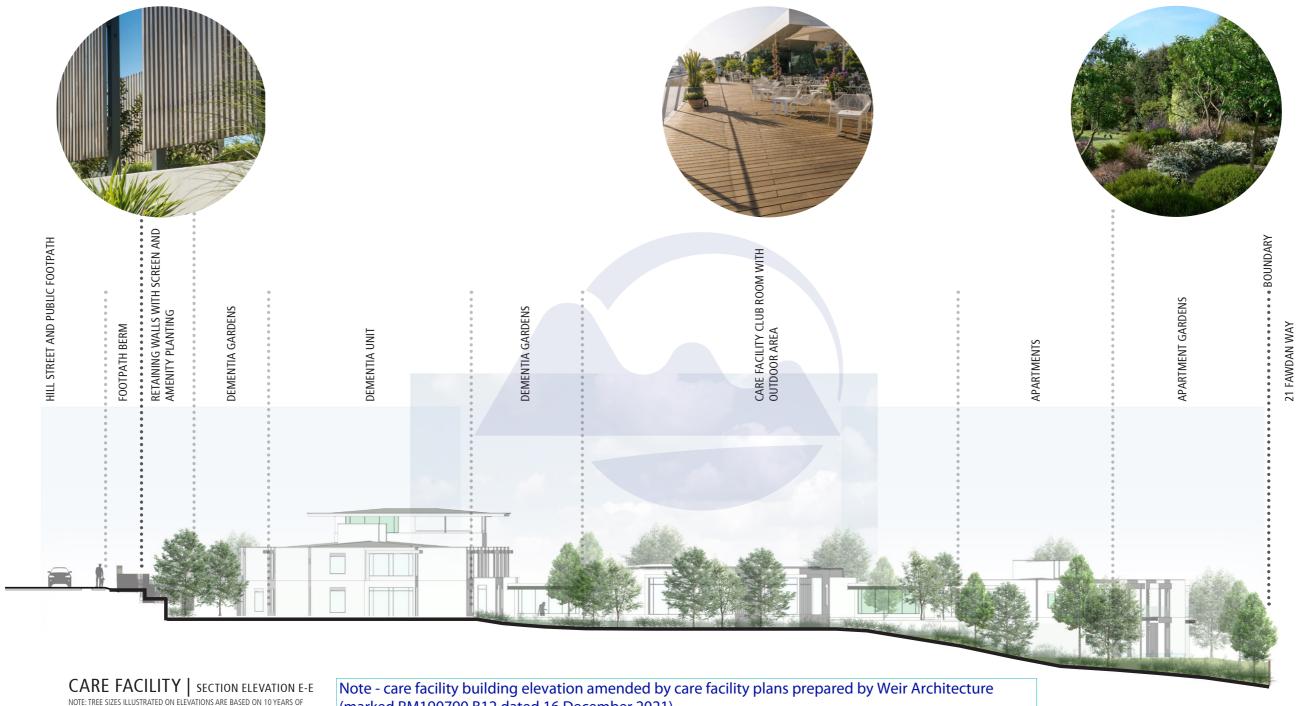

#### 3.9 CARE FACILITY UNIT - SECTION ELEVATION E-E

CARE FACILITY | SECTION ELEVATION E-E
NOTE: TREE SIZES ILLUSTRATED ON ELEVATIONS ARE BASED ON 10 YEARS OF
GROWTH FROM TIME OF PLANTING. SPECIES ON HILL STREET ARE TO BE SMALL
TO MEDIUM SIZED WITH TYPICAL MATURE HEIGHT OF 8.0m

Note - care facility building elevation amended by care facility plans prepared by Weir Architecture (marked RM190790 B12 dated 16 December 2021)

added under consent order ENV-CHC-2021-83

OLIVE ESTATE HILL STREET BLOCK - HEARING 17115 4TH AMENDMENT - 30.03.2021