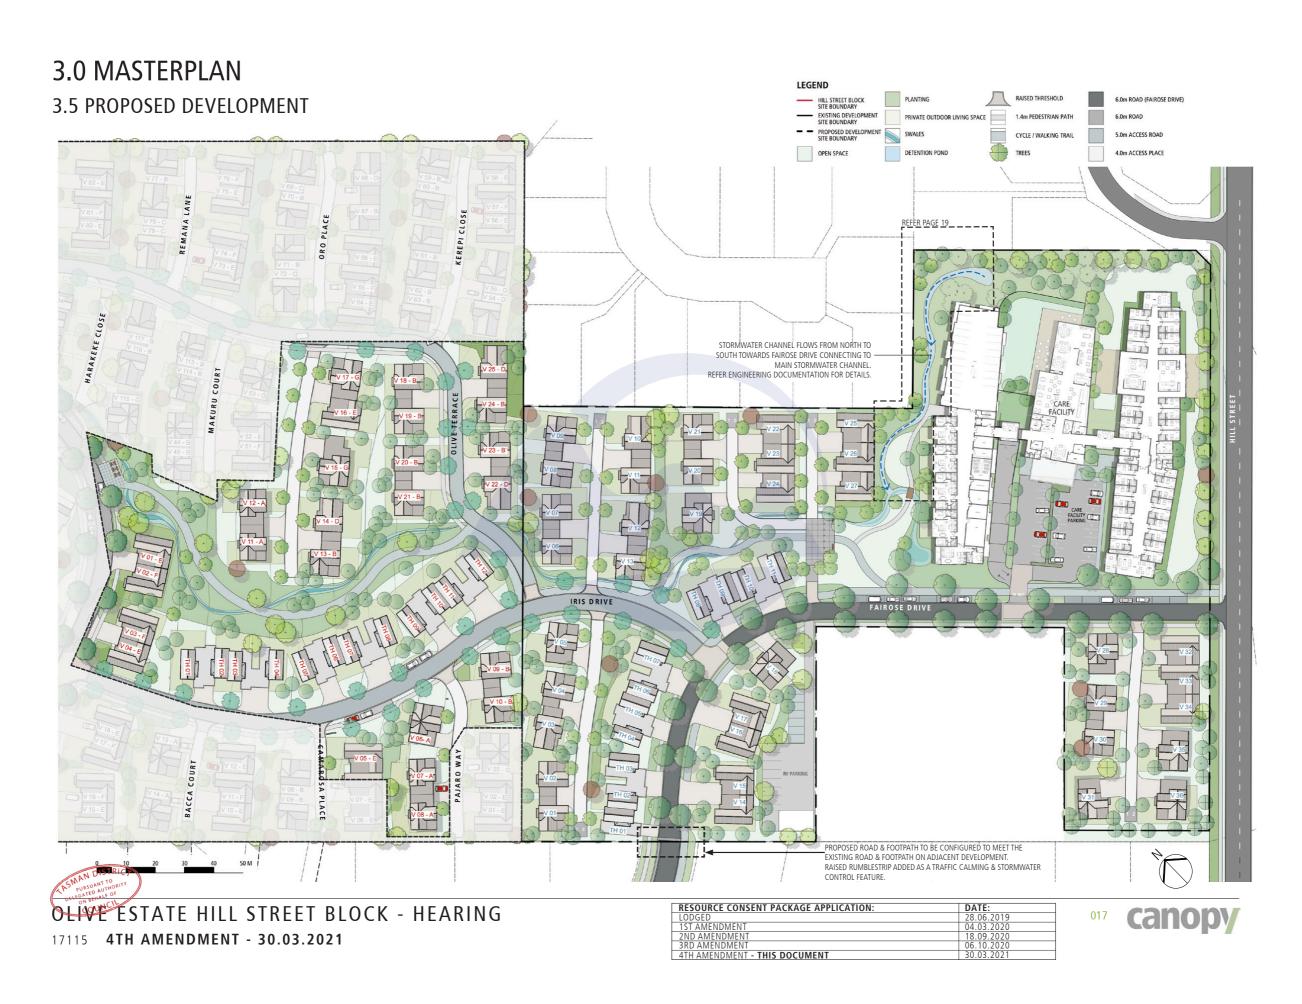

# 3.0 MASTERPLAN 3.12 PRIVATE SPACE PLAN - PROPOSED DEVELOPMENT **LEGEND** 5.0m ACCESS ROAD 4.0m ACCESS PLACE IRIS DRIVE OLIVE ESTATE HILL STREET BLOCK - HEARING canopy

17115 4TH AMENDMENT - 30.03.2021