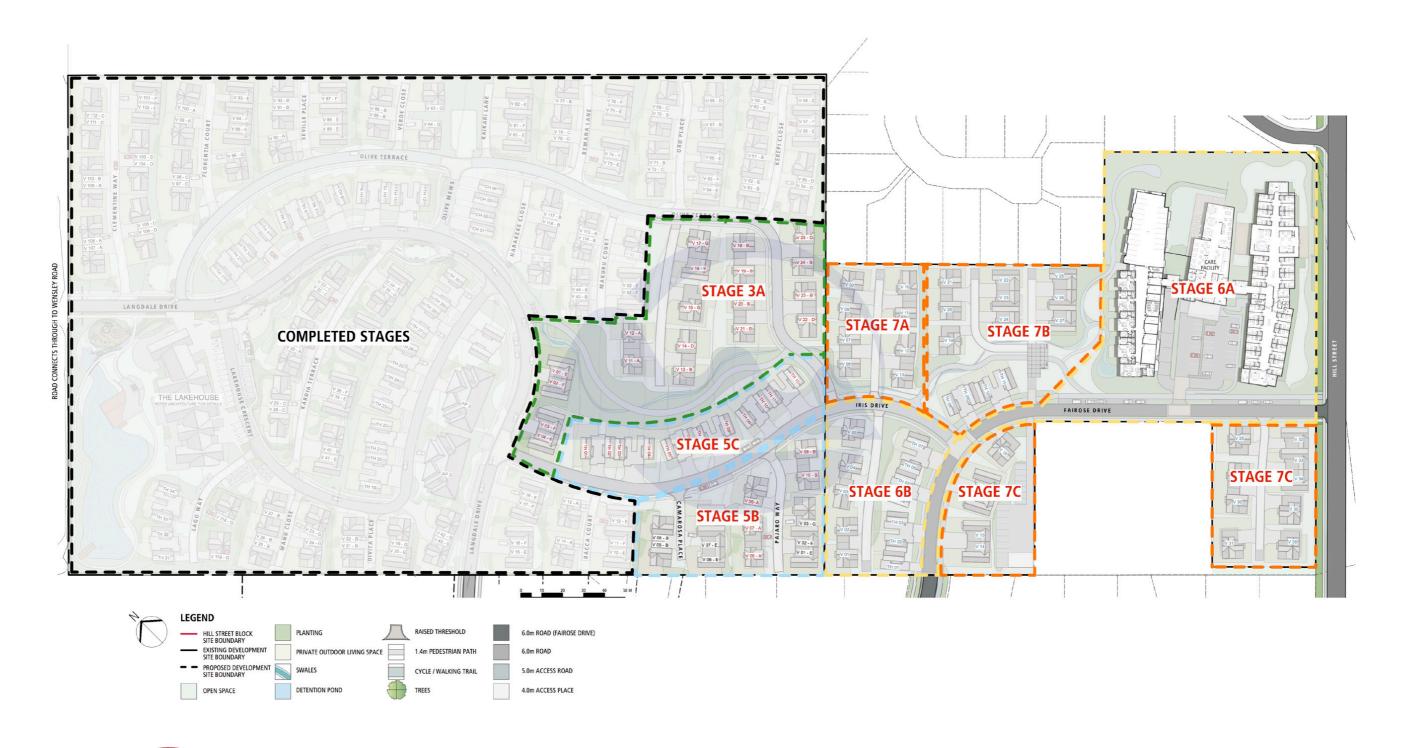

#### 3.10 CONSTRUCTION STAGING PLAN

OLIVE ESTATE HILL STREET BLOCK - HEARING

17115 4TH AMENDMENT - 30.03.2021

| RESOURCE CONSENT PACKAGE APPLICATION: | DATE:      |
|---------------------------------------|------------|
| LODGED                                | 28.06.2019 |
| 1ST AMENDMENT                         | 04.03.2020 |
| 2ND AMENDMENT                         | 18.09.2020 |
| 3RD AMENDMENT                         | 06.10.2020 |
| 4TH AMENDMENT - THIS DOCUMENT         | 30.03.2021 |