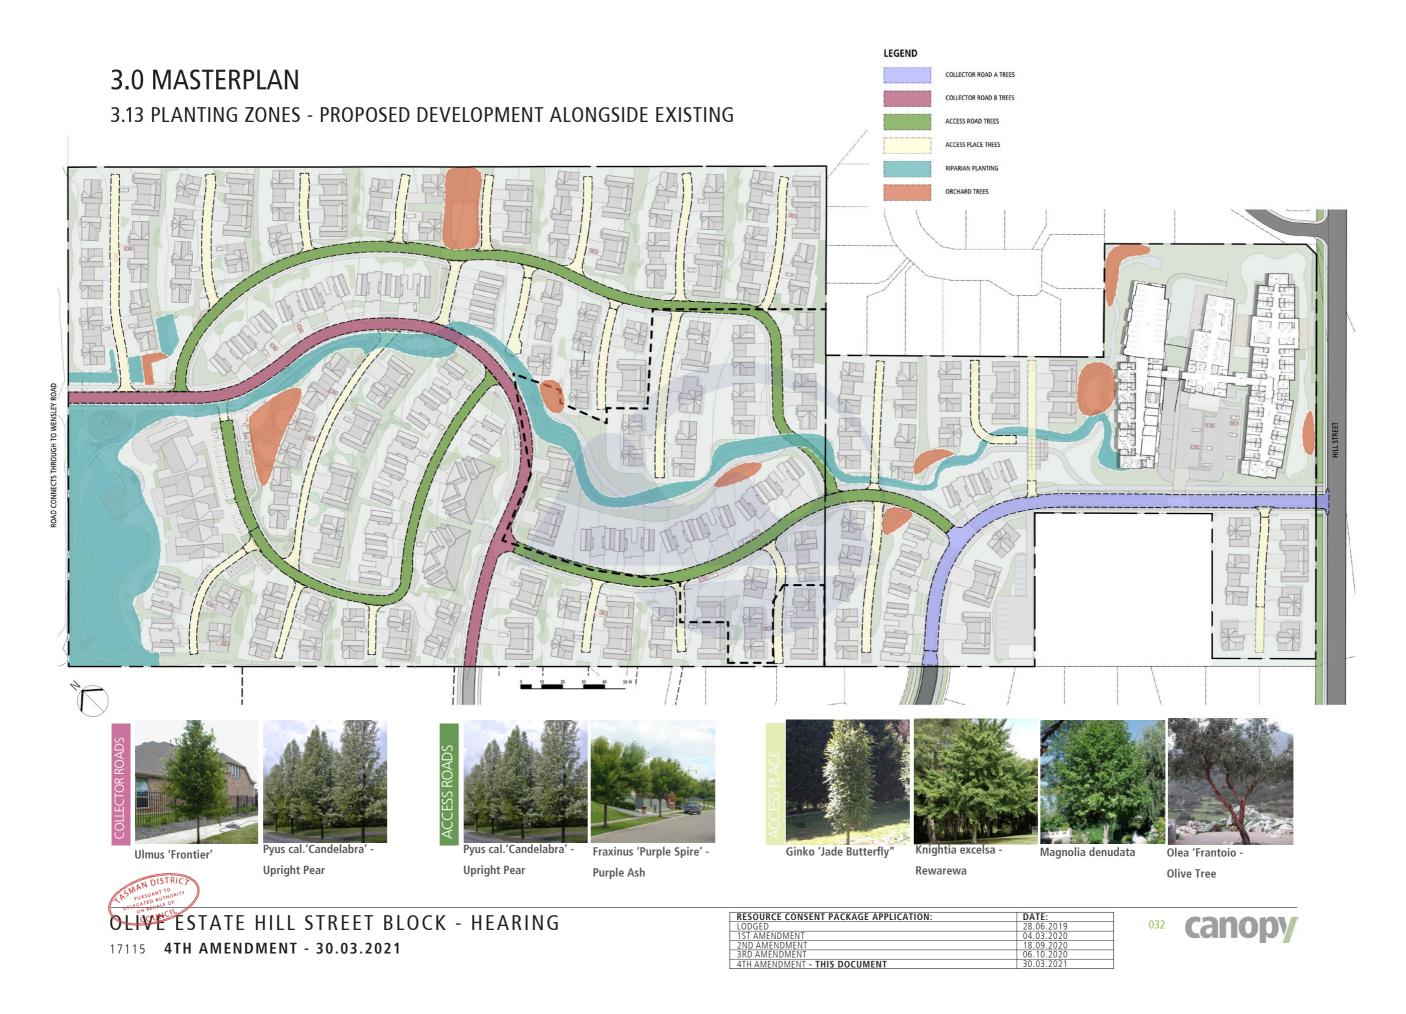

# 3.0 MASTERPLAN 3.12 PRIVATE SPACE PLAN - PROPOSED DEVELOPMENT **LEGEND** 5.0m ACCESS ROAD 4.0m ACCESS PLACE IRIS DRIVE OLIVE ESTATE HILL STREET BLOCK - HEARING canopy

17115 4TH AMENDMENT - 30.03.2021