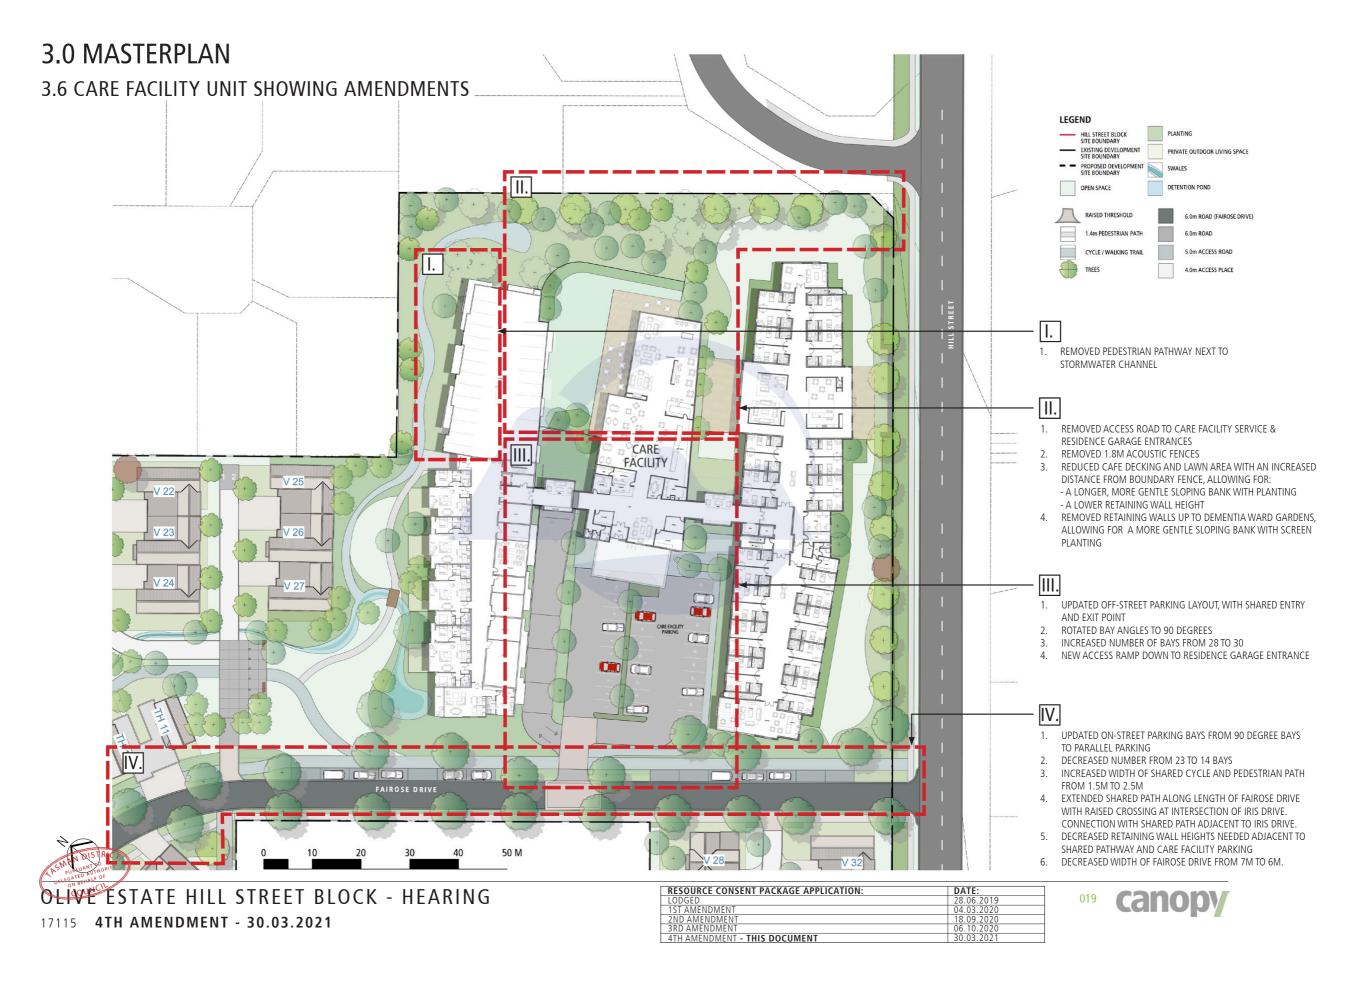

#### 3.3 OVERALL SITE BUILDING TYPE NUMBERS



# 3.0 MASTERPLAN3.4 OVERALL SITE MASTERPLAN



Resource consent RM190790. Dated 24 June 2021.







#### 3.7 CARE FACILITY UNIT - OVERLAND FLOWPATH



OLIVE ESTATE HILL STREET BLOCK - HEARING 17115 **4TH AMENDMENT - 30.03.2021** 

| RESOURCE CONSENT PACKAGE APPLICATION: | DATE:      |
|---------------------------------------|------------|
| LODGED                                | 28.06.2019 |
| 1ST AMENDMENT                         | 04.03.2020 |
| 2ND AMENDMENT                         | 18.09.2020 |
| 3RD AMENDMENT                         | 06.10.2020 |
| 4TH AMENDMENT - THIS DOCUMENT         | 30.03.2021 |

# Approved plan A8

## 3.0 MASTERPLAN

#### 3.8 CARE FACILITY UNIT - OVERLAND FLOWPATH SECTIONS



OLIVE ESTATE HILL STREET BLOCK - HEARING 17115 **4TH AMENDMENT - 30.03.2021** 

| RESOURCE CONSENT PACKAGE APPLICATION: | DATE:      |
|---------------------------------------|------