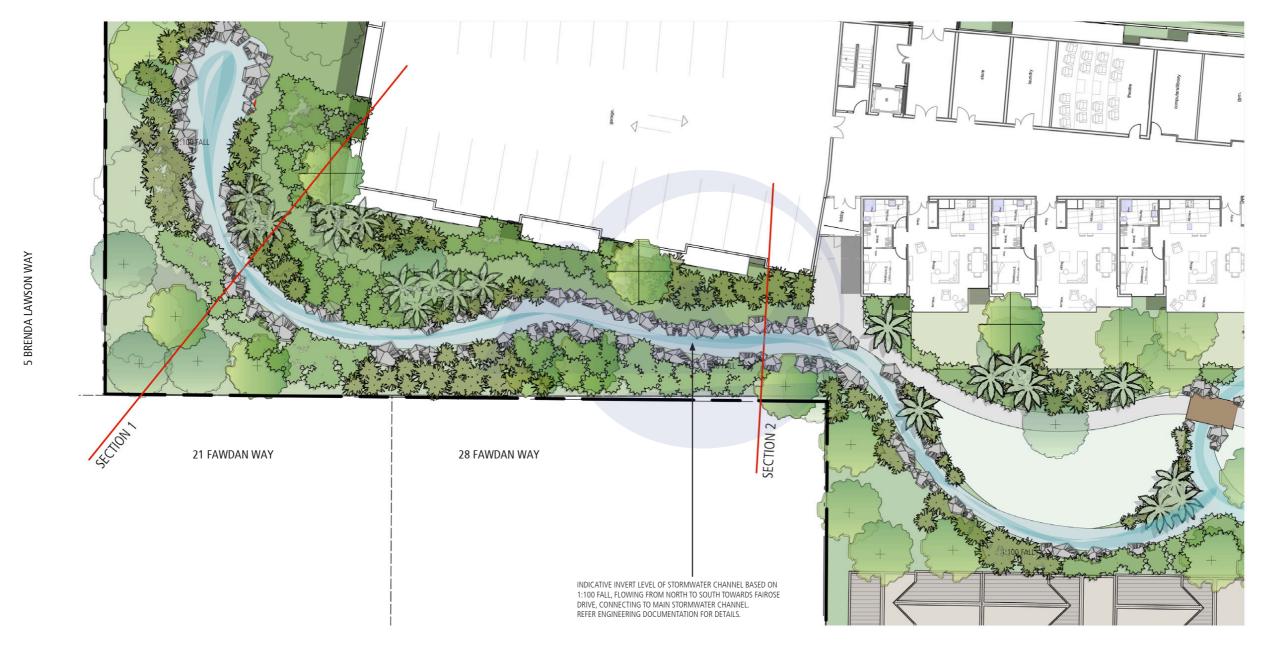

#### 3.7 CARE FACILITY UNIT - OVERLAND FLOWPATH

OLIVE ESTATE HILL STREET BLOCK - HEARING 17115 **4TH AMENDMENT - 30.03.2021** 

| RESOURCE CONSENT PACKAGE APPLICATION: | DATE:      |
|---------------------------------------|------------|
| LODGED                                | 28.06.2019 |
| 1ST AMENDMENT                         | 04.03.2020 |
| 2ND AMENDMENT                         | 18.09.2020 |
| 3RD AMENDMENT                         | 06.10.2020 |
| 4TH AMENDMENT - THIS DOCUMENT         | 30.03.2021 |