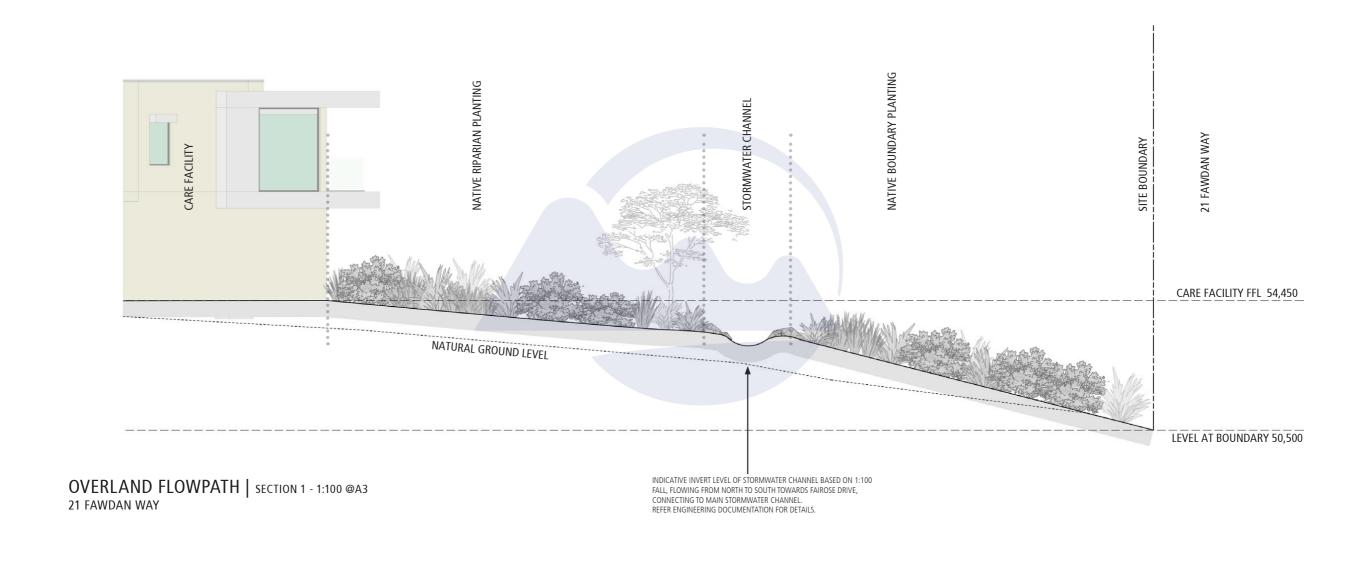

#### 3.8 CARE FACILITY UNIT - OVERLAND FLOWPATH SECTIONS

OLIVE ESTATE HILL STREET BLOCK - HEARING 17115 **4TH AMENDMENT - 30.03.2021** 

| RESOURCE CONSENT PACKAGE APPLICATION: | DATE:      |
|---------------------------------------|------------|
| LODGED                                | 28.06.2019 |
| 1ST AMENDMENT                         | 04.03.2020 |
| 2ND AMENDMENT                         | 18.09.2020 |
| 3RD AMENDMENT                         | 06.10.2020 |
| 4TH AMENDMENT - THIS DOCUMENT         | 30.03.2021 |