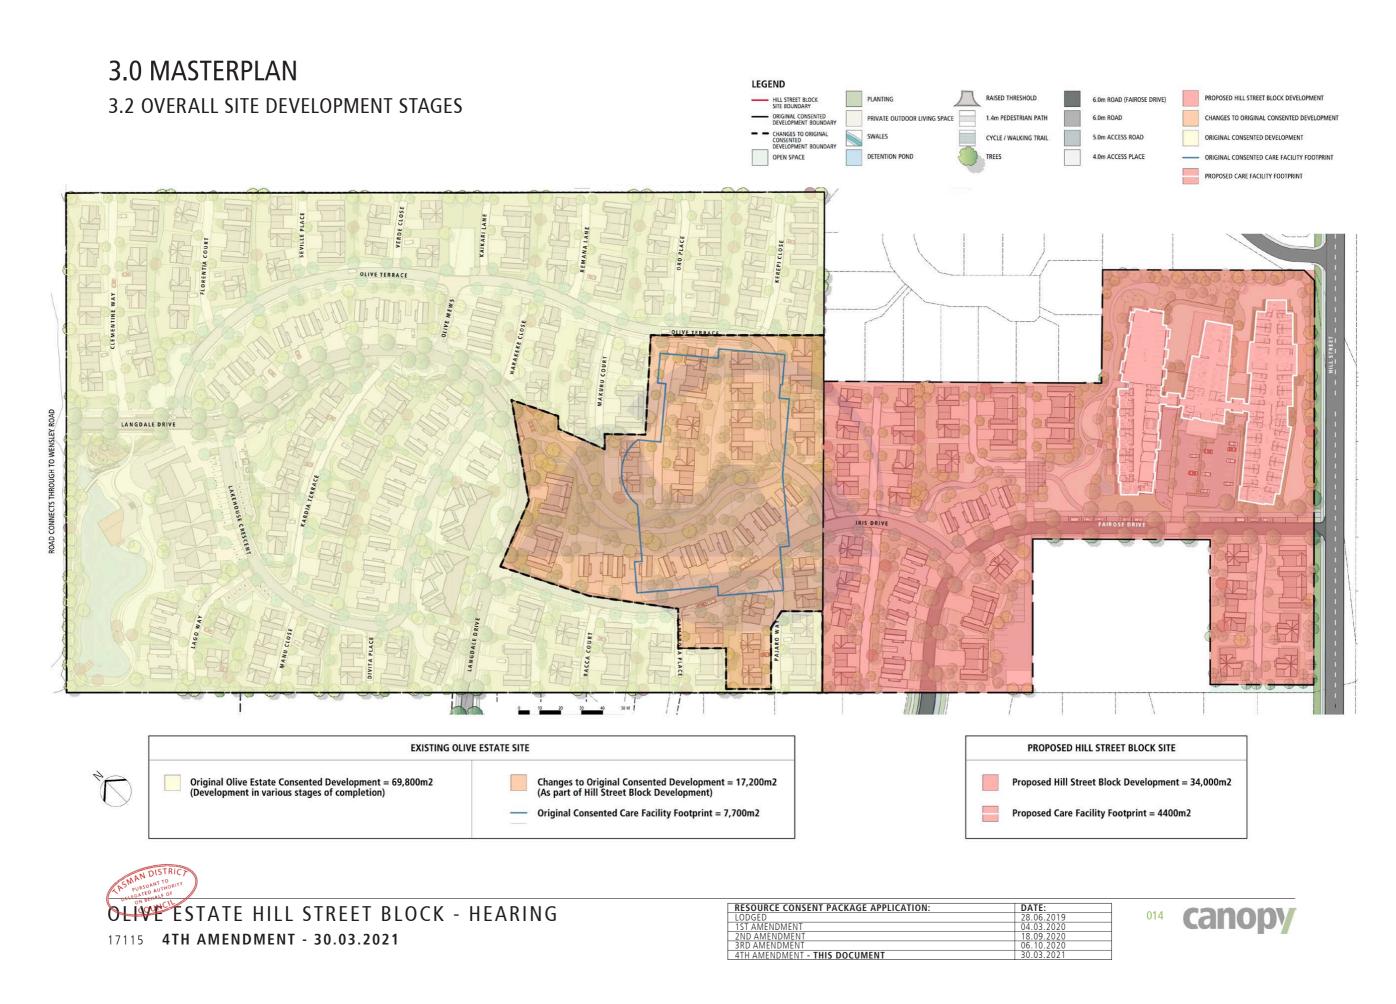

#### 3.3 OVERALL SITE BUILDING TYPE NUMBERS



# 3.0 MASTERPLAN3.4 OVERALL SITE MASTERPLAN



Resource consent RM190790. Dated 24 June 2021.







#### 3.7 CARE FACILITY UNIT - OVERLAND FLOWPATH



OLIVE ESTATE HILL STREET BLOCK - HEARING 17115 **4TH AMENDMENT - 30.03.2021** 

| RESOURCE CONSENT PACKAGE APPLICATION: | DATE:      |
|---------------------------------------|------------|
| LODGED                                | 28.06.2019 |
| 1ST AMENDMENT                         | 04.03.2020 |
| 2ND AMENDMENT                         | 18.09.2020 |
| 3RD AMENDMENT                         | 06.10.2020 |
| 4TH AMENDMENT - THIS DOCUMENT         | 30.03.2021 |

# Approved plan A8

## 3.0 MASTERPLAN

#### 3.8 CARE FACILITY UNIT - OVERLAND FLOWPATH SECTIONS



OLIVE ESTATE HILL STREET BLOCK - H