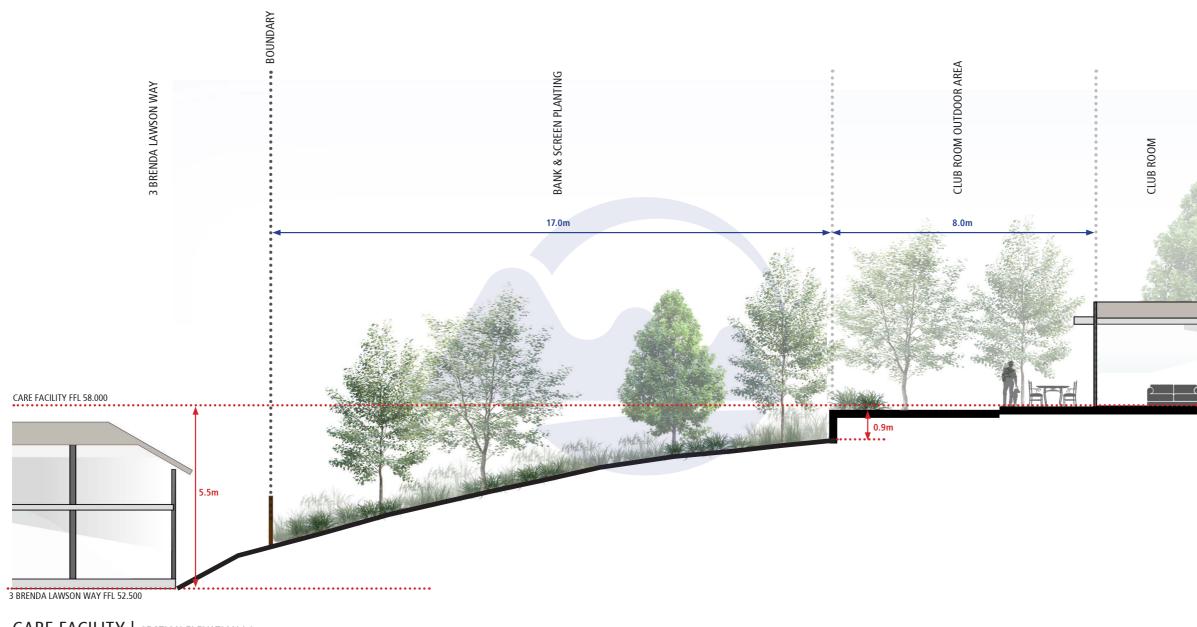

# 3.0 MASTERPLAN 3.9 CARE FACILITY UNIT - SECTION ELEVATION I-I

CARE FACILITY | SECTION ELEVATION I-I NOTE: TREE SIZES ILLUSTRATED ON ELEVATIONS ARE BASED ON 10 YEARS OF

GROWTH FROM TIME OF PLANTING. SPECIES ON HILL STREET ARE TO BE SMALL TO MEDIUM SIZED WITH TYPICAL MATURE HEIGHT OF 8.0m

OLIVE ESTATE HILL STREET BLOCK - HEARING 17115 **4TH AMENDMENT - 30.03.2021** 

| RESOURCE CONSENT PACKAGE APPLICATION: | DATE:      |
|---------------------------------------|------------|
| LODGED                                | 28.06.2019 |
| 1ST AMENDMENT                         | 04.03.2020 |
| 2ND AMENDMENT                         | 18.09.2020 |
| 3RD AMENDMENT                         | 06.10.2020 |
| 4TH AMENDMENT - THIS DOCUMENT         | 30.03.2021 |