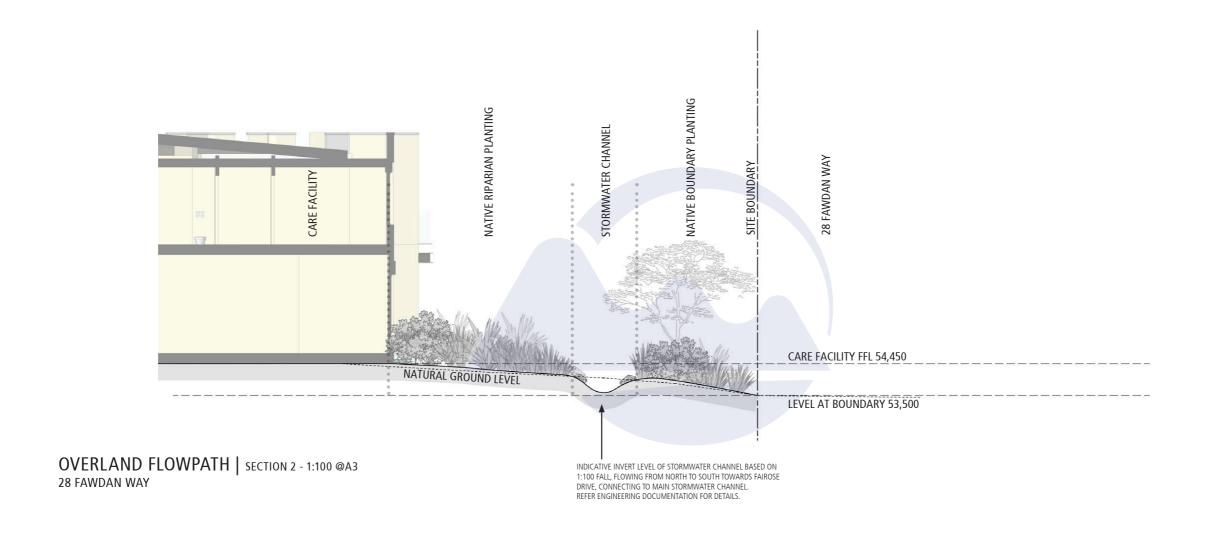

#### 3.8 CARE FACILITY UNIT - OVERLAND FLOWPATH SECTIONS

OLIVE ESTATE HILL STREET BLOCK - HEARING 17115 **4TH AMENDMENT - 30.03.2021** 

| RESOURCE CONSENT PACKAGE APPLICATION: | DATE:      |
|---------------------------------------|------------|
| LODGED                                | 28.06.2019 |
| 1ST AMENDMENT                         | 04.03.2020 |
| 2ND AMENDMENT                         | 18.09.2020 |
| 3RD AMENDMENT                         | 06.10.2020 |
| 4TH AMENDMENT - THIS DOCUMENT         | 30.03.2021 |

# Approved plan A9