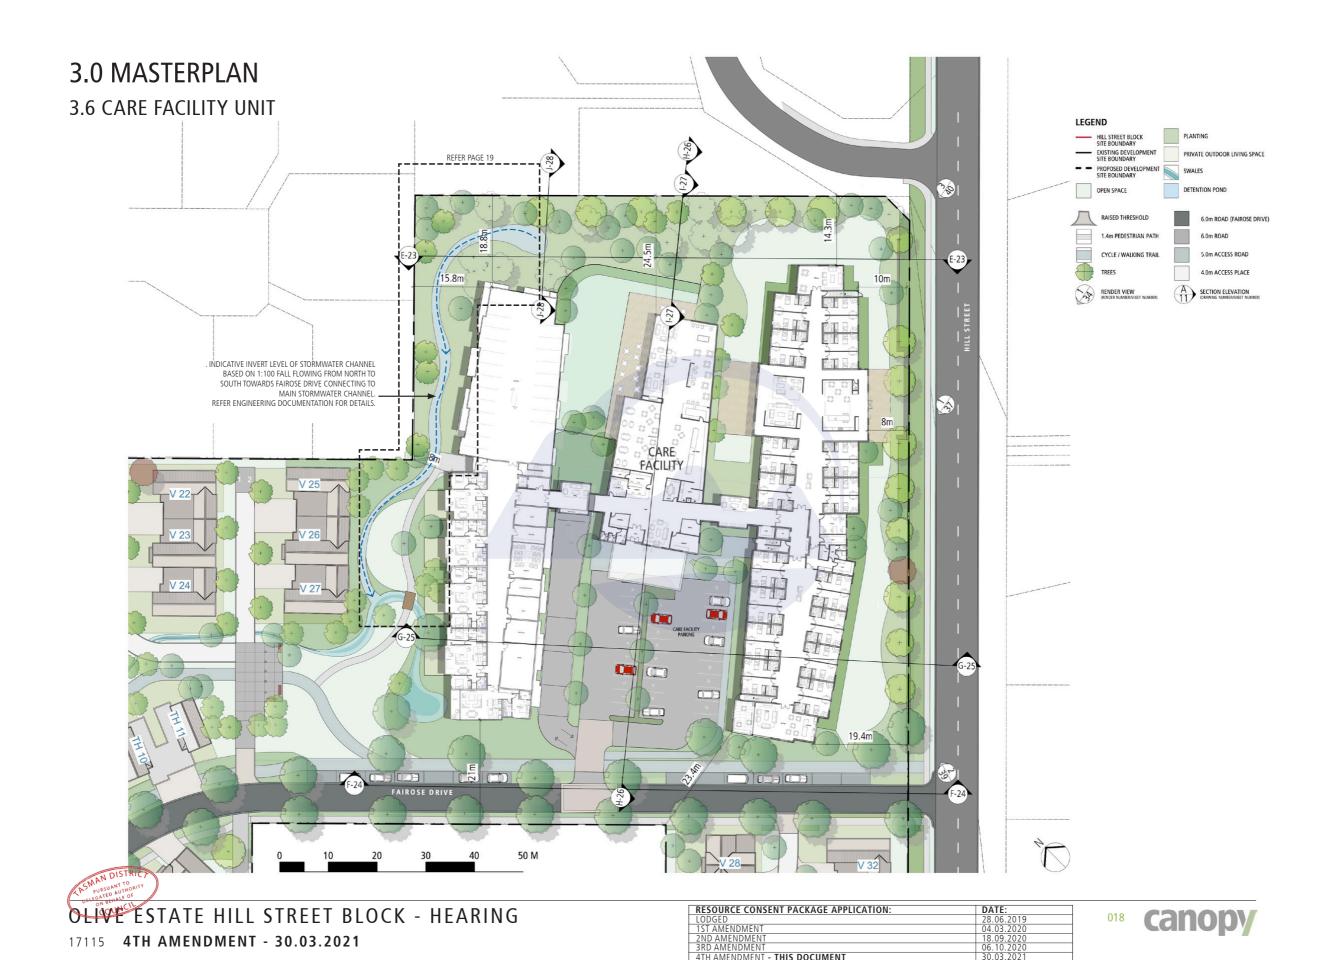

#### 3.3 OVERALL SITE BUILDING TYPE NUMBERS



# 3.0 MASTERPLAN3.4 OVERALL SITE MASTERPLAN



Resource consent RM190790. Dated 24 June 2021.







#### 3.7 CARE FACILITY UNIT - OVERLAND FLOWPATH



OLIVE ESTATE HILL STREET BLOCK - HEARING 17115 **4TH AMENDMENT - 30.03.2021** 

| RESOURCE CONSENT PACKAGE APPLICATION: | DATE:      |
|---------------------------------------|------------|
| LODGED                                | 28.06.2019 |
| 1ST AMENDMENT                         | 04.03.2020 |
| 2ND AMENDMENT                         | 18.09.2020 |
| 3RD AMENDMENT                         | 06.10.2020 |
| 4TH AMENDMENT - THIS DOCUMENT         | 30.03.2021 |

# Approved plan A8

## 3.0 MASTERPLAN

#### 3.8 CARE FACILITY UNIT - OVERLAND FLOWPATH SECTIONS



OLIVE ESTATE HILL STREET BLOCK - HEARING 17115 **4TH AMENDMENT - 30.03.2021** 

| RESOURCE CONSENT PACKAGE APPLICATION: | DATE:      |
|---------------------------------------|----